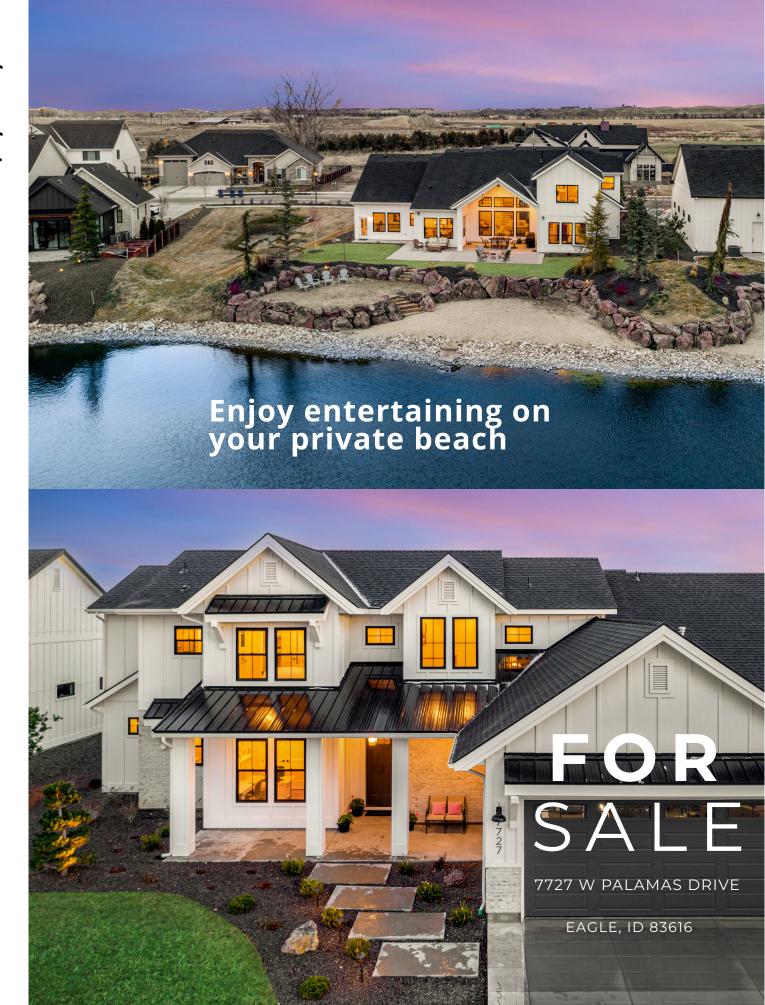

## 7727 W PALAMAS DRIVE - EAGLE, ID

\$1,830,000

Welcome to luxury lakefront living with a private beach in the Legacy Community of Eagle, ID! This stunning under 1-year old custom home boasts breathtaking views of both the lake and mountains. As you step inside this spacious open concept design 4,074 sq ft home, 5-6 bedrooms, 4 full baths & 2 half baths, you will be greeted by a lake view Great room with vaulted ceiling and gourmet Kitchen with top-of-the-line appliances; 48\*Subzero Refrigerator, Thermador gas cooktop, double oven, & double microwaves, as well as a large walk-in butler's pantry that will make meal prep a breeze. The 1stfloor main living area includes the Owner's suite, Kitchen/Nook, Great rm, Laundry, Bedroom/Office, Gym/TV room with large windows! The 2nd floor has 3 bedrooms each with its own full bath and walk-in closet, plus a large office or bonus room with ½ bath. Whether you're sipping your morning coffee on the covered patio or curling up by the fireplace, the serene views will be ever-present. This home is a must see masterpiece!