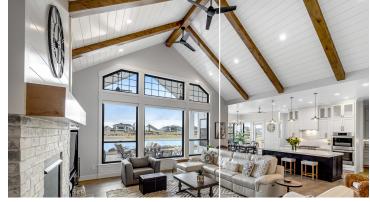

## 7727 W PALAMAS DRIVE - EAGLE, ID

\$1,830,000

Welcome to luxury lakefront living with a private beach in the Legacy Community of Eagle, ID! This stunning under 1-year old custom home boasts breathtaking views of both the lake and mountains. As you step inside this spacious open concept design 4,074 sq ft home, 5-6 bedrooms, 4 full baths & 2 half baths, you will be greeted by a lake view Great room with vaulted ceiling and gourmet Kitchen with top-of-the-line appliances; 48\*Subzero Refrigerator, Thermador gas cooktop, double oven, & double microwaves, as well as a large walk-in butler's pantry that will make meal prep a breeze. The 1stfloor main living area includes the Owner's suite, Kitchen/Nook, Great rm, Laundry, Bedroom/Office, Gym/TV room with large windows! The 2nd floor has 3 bedrooms each with its own full bath and walk-in closet, plus a large office or bonus room with ½ bath. Whether you're sipping your morning coffee on the covered patio or curling up by the fireplace, the serene views will be ever-present. This home is a must see masterpiece!