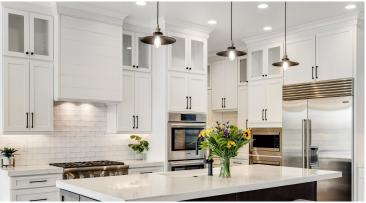

## 7727 W PALAMAS DRIVE - EAGLE, ID

\$1,830,000

Welcome to luxury lakefront living with a private beach in the Legacy Community of Eagle, ID! This stunning under 1-year old custom home boasts breathtaking views of both the lake and mountains. As you step inside this spacious open concept design 4,074 sq ft home, 5-6 bedrooms, 4 full baths & 2 half baths, you will be greeted by a lake view Great room with vaulted ceiling and gourmet Kitchen with top-of-the-line appliances; 48\*Subzero Refrigerator, Thermador gas cooktop, double oven, & double microwaves, as well as a large walk-in butler's pantry that will make meal prep a breeze. The 1stfloor main living area includes the Owner's suite, Kitchen/Nook, Great rm, Laundry, Bedroom/Office, Gym/TV room with large windows! The 2nd floor has 3 bedrooms each with its own full bath and walk-in closet, plus a large office or bonus room with ½ bath. Whether you're sipping your morning coffee on the covered patio or curling up by the fireplace, the serene views will be ever-present. This home is a must see masterpiece!