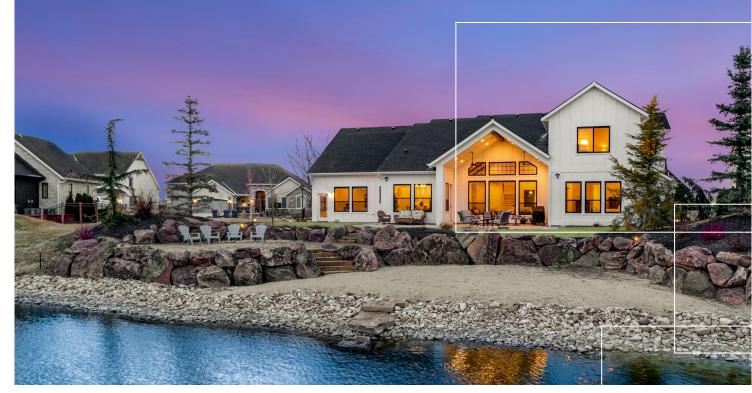

## 7727 W PALAMAS DRIVE - EAGLE, ID

\$1,830,000

Welcome to luxury lakefront living with a private beach in the Legacy Community of Eagle, ID! This stunning under 1-year old custom home boasts breathtaking views of both the lake and mountains. As you step inside this spacious open concept design 4,074 sq ft home, 5-6 bedrooms, 4 full baths & 2 half baths, you will be greeted by a lake view Great room with vaulted ceiling and gourmet Kitchen with top-of-the-line appliances; 48\*Subzero Refrigerator, Thermador gas cooktop, double oven, & double microwaves, as well as a large walk-in butler's pantry that will make meal prep a breeze. The 1stfloor main living area includes the Owner's suite, Kitchen/Nook, Great rm, Laundry, Bedroom/Office, Gym/TV room with large windows! The 2nd floor has 3 bedrooms each with its own full bath and walk-in closet, plus a large office or bonus room with ½ bath. Whether you're sipping your morning coffee on the covered patio or curling up by the fireplace, the serene views will be ever-present. This home is a must see masterpiece!